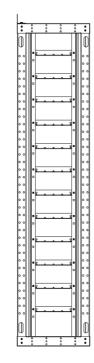

## Components

| S/N | Name               | Quantity |  |
|-----|--------------------|----------|--|
| 1   | Frame              | 4        |  |
| 2   | Horizontal bracket | 60       |  |
| 3   | Vertical rail      | 0        |  |
| 4   | Top cover          | 1        |  |
| 5   | Bottom panel       | 1        |  |
| 6   | Front door         | 0        |  |
| 7   | Rear panel         | 0        |  |
| 8   | Side panel         | 0        |  |
| 9   | Mounting bracket   | 0        |  |
| 10  | Wall mount bracket | 1        |  |