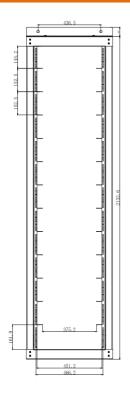

### Part Number Builder

| Part N<br>Examp | umber<br>ble | Description |                                                                              |                |                |                 |            |       |  |  |
|-----------------|--------------|-------------|------------------------------------------------------------------------------|----------------|----------------|-----------------|------------|-------|--|--|
| H2              |              | OPEN        | OPEN RACK, 601.6mm Width506.6mm Depth, 2132.6mm Capacity Floor Mount Cabinet |                |                |                 |            |       |  |  |
| н               | С            | S           | SS                                                                           | 6              | 4              | 09              | 1          | Х     |  |  |
|                 | H<br>2       |             | Poduct Code                                                                  | 601.6mm<br>(W) | 506.6mm<br>(D) | 42U<br>Capacity | Door Style | Color |  |  |

| Part Number                     | Capacity (U) | Width    | Depth    |
|---------------------------------|--------------|----------|----------|
| H2                              | 42           | 601.6 mm | 506.6 mm |
| Note: X=B for Black, G for Grey |              |          |          |