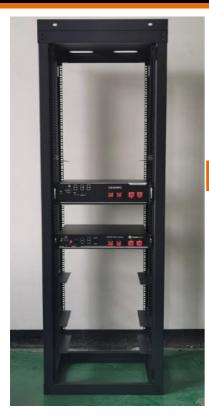

# H2 Series 4 Posts Open Rack, Adjustable Depth

#### 4 posts

Solid depth max more 506.6mm Reliable and rigid construction ensure more than 500KG static loading capacity

H2 series floor mouted cabinet is of perfect structure, and extremely easy for assembling.

### **Key Features**

4 Posts Bottom cover could be standed by plinth

Removable body Removable body simpifies your installtion of accessories and montioring of IT Equipment

Reinforcing Triangle Metal in the Corner Reinforcing triangle metal in each corner to make the struture of the rack more solid

Easy Cable Entry Cable entry on both of top cover and bottom panel